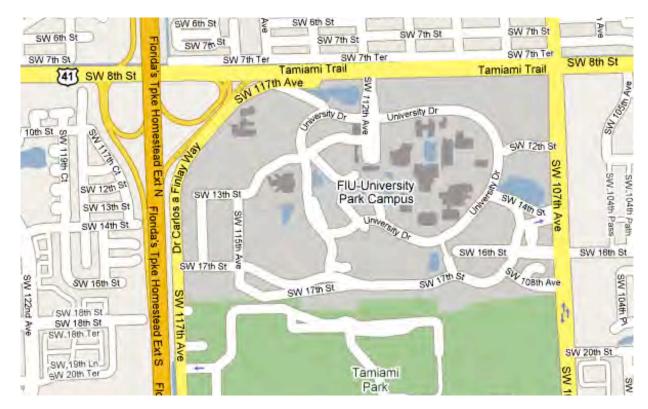

## **Directions to Florida International University**

11200 SW 8<sup>th</sup> St. Miami, FL 33199

Steve: 954-290-9263 Martha: 305-348-3947

- 1. Take FL TPK to SW 8<sup>th</sup> St (exit 25) east bound to SW 8<sup>th</sup> St. (SR41/Tamiami Trail)
- 2. Turn right on SW 107 Ave and head south.
- 3. Turn right on SW 16<sup>th</sup> St, and head west, entering the Campus.
- 4. Pass through the traffic circle (noted on detailed Campus Map) and enter either large parking garage at the end of the street.
- 5. Park in visitor sections on first floor.
- 6. MARC building is directly opposite the parking garages.