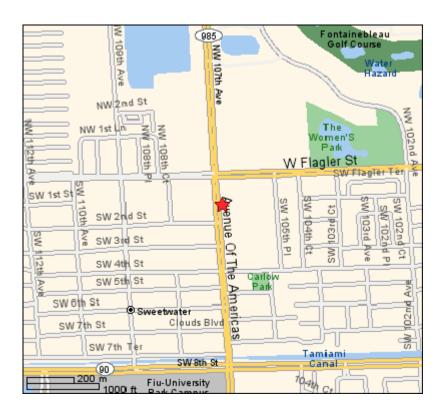

### **Directions From FIU to Los Ranchos**

http://www.losranchossteakhouse.com/sweetwater/map.htm

125 S.W. 107th Ave Miami, Florida 33174

Phone: (305) 552 6767

1. Exit FIU at SW 16<sup>th</sup> St and 107 Ave, turn left on SW 107ave, head North.

2. Enter the Shopping Plaza just South of W Flagler St.